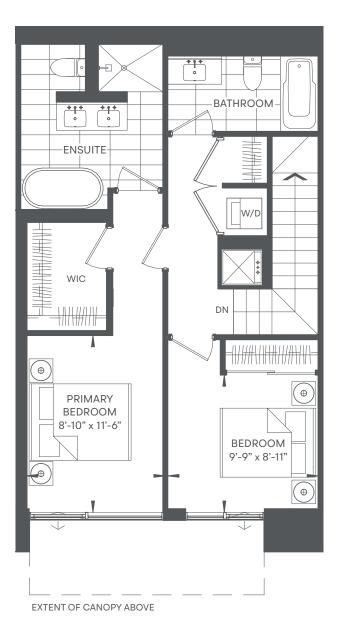

## TOWNHOME 1, 2 & 3

3 bedroom / 2.5 bathroom

indoor 1,180 sf

OUTDOOR 103 SF

total 1,283 sf

Floor plans are intended to give a general indication of the proposed layout only. All images and dimensions are not intended to form part of any agreement. Dimensions and layouts are not exact. Actual useable room sizes and usable floor space may vary from stated floor area. Furniture and fixture representations are for illustration purposes only and do not reflect electrical plans for the suite. Suites are sold unfurnished. Features, finishes, sizes and specifications are subject to change without notice. "Unit sizes and balcony / terrace sizes vary based on floor and suite location. E. & O. E.

UPPER