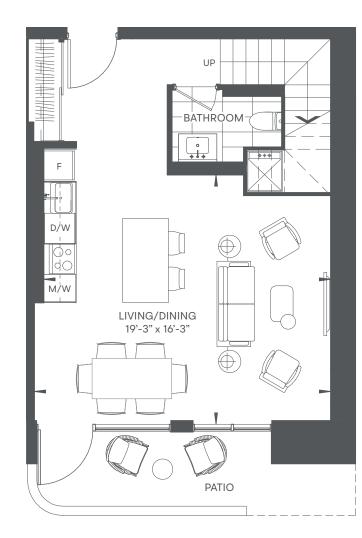

## TOWNHOME 4

3 bedroom / 2.5 bathroom

indoor 1,430 sf

OUTDOOR 102 SF

total 1,532 sf

Floor plans are intended to give a general indication of the proposed layout only. All images and dimensions are not intended to form part of any agreement. Dimensions and layouts are not exact. Actual useable room sizes and usable floor space may vary from stated floor area. Furniture and fixture representations are for illustration purposes only and do not reflect electrical plans for the suite. Suites are sold unfurnished. Features, finishes, sizes and specifications are subject to change without notice. \*Unit sizes and balcony / terrace sizes vary based on floor and suite location. E. & O. E.

LOWER

A N