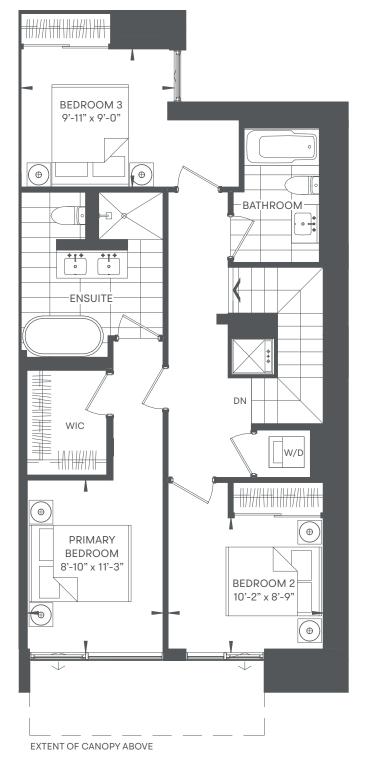

## TOWNHOME 4

3 bedroom / 2.5 bathroom

indoor 1,430 sf

OUTDOOR 102 SF

total 1,532 sf

Floor plans are intended to give a general indication of the proposed layout only. All images and dimensions are not intended to form part of any agreement. Dimensions and layouts are not exact. Actual useable room sizes and usable floor space may vary from stated floor area. Furniture and fixture representations are for illustration purposes only and do not reflect electrical plans for the suite. Suites are sold unfurnished. Features, finishes, sizes and specifications are subject to change without notice. \*Unit sizes and balcony / terrace sizes vary based on floor and suite location. E. & O. E.

## UPPER