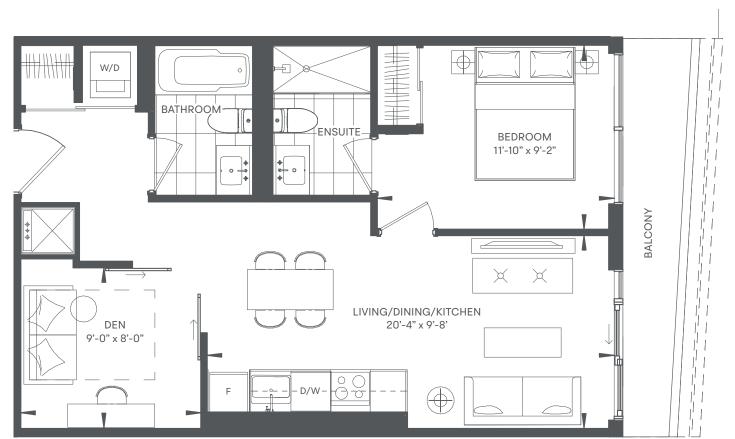

FLOORS: 33-37

A N

Floor plans are intended to give a general indication of the proposed layout only. All images and dimensions are not intended to form part of any agreement. Dimensions and layouts are not exact. Actual useable room sizes and usable floor space may vary from stated floor area. Furniture and fixture representations are for illustration purposes only and do not reflect electrical plans for the suite. Suites are sold unfurnished. Features, finishes, sizes and specifications are subject to change without notice. \*Unit sizes and balcony / terrace sizes vary based on floor and suite location. E. & O. E.