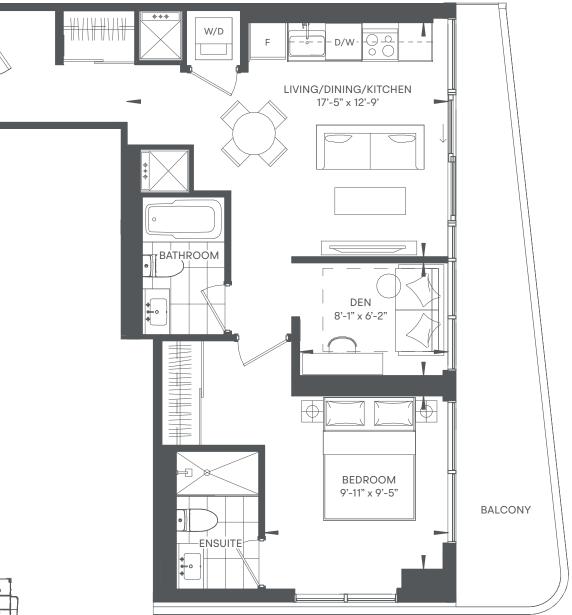

## IVY 1 BED + DEN / 2 BATH INDOOR 625 SF / OUTDOOR 132 SF / TOTAL 757 SF

Floor plans are intended to give a general indication of the proposed layout only. All images and dimensions are not intended to form part of any agreement. Dimensions and layouts are not exact. Actual useable room sizes and usable floor space may vary from stated floor area. Furniture and fixture representations are for illustration purposes only and do not reflect electrical plans for the suite Suites are sold unfurnished. Features, finishes, sizes and specifications are subject to change without notice. \*Unit sizes and balcony / terrace sizes vary based on floor and suite location. E. & O. E.