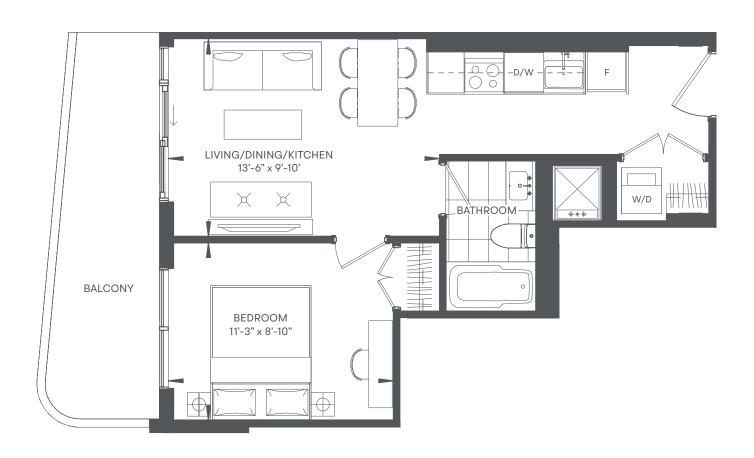

# FERN JR 1 BED / 1 BATH INDOOR 285 SF / OUTDOOR 38 SF / TOTAL 323 SF























### TEAL

1 BED / 1 BATH

INDOOR 445 SF / OUTDOOR 50 SF / TOTAL 495 SF



















### SPRING



1 BED / 1 BATH INDOOR 450 SF / OUTDOOR 103 SF / TOTAL 553 SF









#### HG 1BED / 1BATH



INDOOR 525 SF / OUTDOOR 87 SF / TOTAL 612 SF









## CACTUS



1 BED / 1 BATH INDOOR 512 SF / OUTDOOR 223 SF / TOTAL 735 SF









### NORI

OLIVE

1 BED + DEN / 1 BATH INDOOR 486 SF / OUTDOOR 38 SF / TOTAL 524 SF









### LEAF

1 BED + DEN / 1 BATH INDOOR 550 SF / TOTAL 550 SF











### PALM



1 BED + DEN / 1 BATH INDOOR 568 SF / OUTDOOR 58-64 SF / TOTAL 626-632 SF











#### FIR

1 BED + DEN / 2 BATH

INDOOR 577 SF / OUTDOOR 71 SF / TOTAL 648 SF







### BIRCH



1 BED + DEN / 2 BATH INDOOR 612 SF / OUTDOOR 58-81 SF / TOTAL 670-693 SF

SUITE 8 **BALCONY EXTENT** SHOWN DOTTED W/D BATHROOM ENSUITE-BEDROOM 11'-10" x 9'-2" **+** 0 BALCONY X X LIVING/DININ