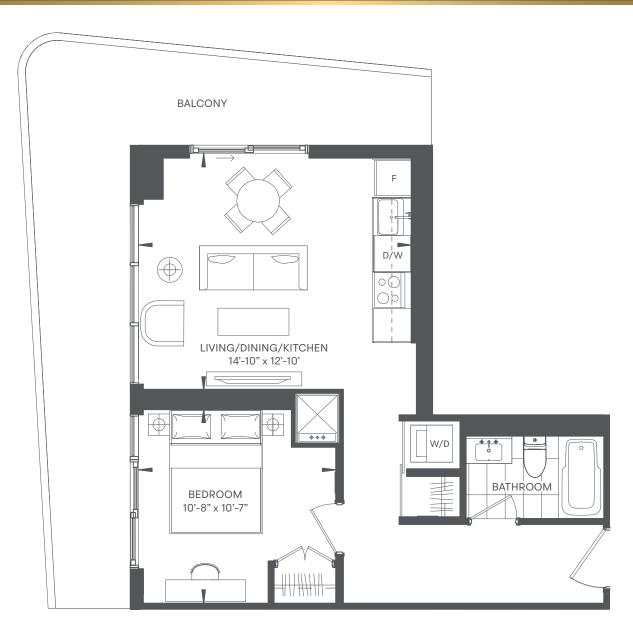

# FERN JR 1 BED / 1 BATH INDOOR 285 SF / OUTDOOR 38 SF / TOTAL 323 SF























### TEAL

1 BED / 1 BATH

INDOOR 445 SF / OUTDOOR 50 SF / TOTAL 495 SF



















### SPRING



1 BED / 1 BATH INDOOR 450 SF / OUTDOOR 103 SF / TOTAL 553 SF









#### HG 1BED / 1BATH



INDOOR 525 SF / OUTDOOR 87 SF / TOTAL 612 SF









## CACTUS



1 BED / 1 BATH INDOOR 512 SF / OUTDOOR 223 SF / TOTAL 735 SF









### NORI

OLIVE

1 BED + DEN / 1 BATH INDOOR 486 SF / OUTDOOR 38 SF / TOTAL 524 SF









### LEAF

1 BED + DEN / 1 BATH INDOOR 550 SF / TOTAL 550 SF











### PALM



1 BED + DEN / 1 BATH INDOOR 568 SF / OUTDOOR 58-64 SF / TOTAL 626-632 SF











#### FIR

1 BED + DEN / 2 BATH

INDOOR 577 SF / OUTDOOR 71 SF / TOTAL 648 SF







### BIRCH



1 BED + DEN / 2 BATH INDOOR 612 SF / OUTDOOR 58-81 SF / TOTAL 670-693 SF

SUITE 8 **BALCONY EXTENT** SHOWN DOTTED W/D BATHROOM ENSUITE-BEDROOM 11'-10" x 9'-2" **+** 0 BALCONY X X LIVING/DINING/KITCHEN DEN 20'-4" x 9'-8' 9'-0" x 8'-0"













INDOOR 625 SF / OUTDOOR 132 SF / TOTAL 757 SF