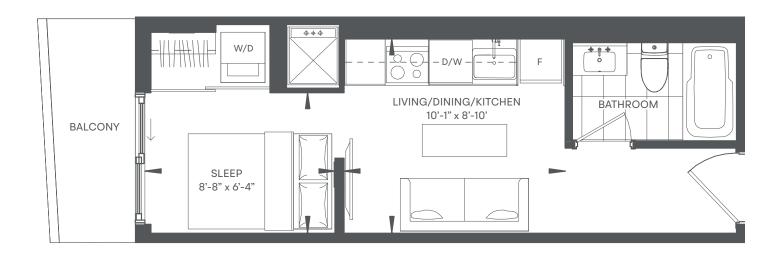

# FERN JR 1 BED / 1 BATH INDOOR 285 SF / OUTDOOR 38 SF / TOTAL 323 SF























### TEAL

1 BED / 1 BATH

INDOOR 445 SF / OUTDOOR 50 SF / TOTAL 495 SF



















### SPRING



1 BED / 1 BATH INDOOR 450 SF / OUTDOOR 103 SF / TOTAL 553 SF









#### HG 1BED / 1BATH



INDOOR 525 SF / OUTDOOR 87 SF / TOTAL 612 SF









## CACTUS



1 BED / 1 BATH INDOOR 512 SF / OUTDOOR 223 SF / TOTAL 735 SF









### NORI

OLIVE

1 BED + DEN / 1 BATH INDOOR 486 SF / OUTDOOR 38 SF / TOTAL 524 SF









### LEAF

1 BED + DEN / 1 BATH INDOOR 550 SF / TOTAL 550 SF











### PALM



1 BED + DEN / 1 BATH INDOOR 568 SF / OUTDOOR 58-64 SF / TOTAL 626-632 SF











#### FIR

1 BED + DEN / 2 BATH

INDOOR 577 SF / OUTDOOR 71 SF / TOTAL 648 SF







### BIRCH



1 BED + DEN / 2 BATH INDOOR 612 SF / OUTDOOR 58-81 SF / TOTAL 670-693 SF

SUITE 8 **BALCO