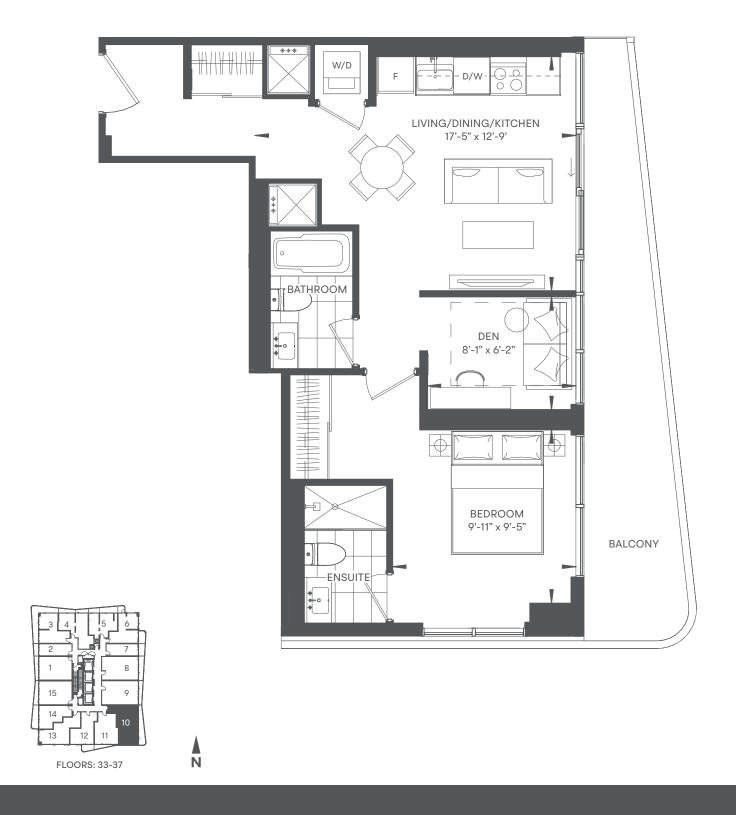

D / 1BATH



INDOOR 525 SF / OUTDOOR 87 SF / TOTAL 612 SF









## CACTUS



1 BED / 1 BATH INDOOR 512 SF / OUTDOOR 223 SF / TOTAL 735 SF









### NORI

OLIVE

1 BED + DEN / 1 BATH INDOOR 486 SF / OUTDOOR 38 SF / TOTAL 524 SF









### LEAF

1 BED + DEN / 1 BATH INDOOR 550 SF / TOTAL 550 SF











### PALM



1 BED + DEN / 1 BATH INDOOR 568 SF / OUTDOOR 58-64 SF / TOTAL 626-632 SF











#### FIR

1 BED + DEN / 2 BATH

INDOOR 577 SF / OUTDOOR 71 SF / TOTAL 648 SF







### BIRCH



1 BED + DEN / 2 BATH INDOOR 612 SF / OUTDOOR 58-81 SF / TOTAL 670-693 SF

SUITE 8 **BALCONY EXTENT** SHOWN DOTTED W/D BATHROOM ENSUITE-BEDROOM 11'-10" x 9'-2" **+** 0 BALCONY X X LIVING/DINING/KITCHEN DEN 20'-4" x 9'-8' 9'-0" x 8'-0"













INDOOR 625 SF / OUTDOOR 132 SF / TOTAL 757 SF