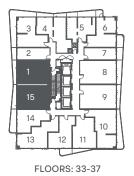

### NORI

OLIVE

1 BED + DEN / 1 BATH INDOOR 486 SF / OUTDOOR 38 SF / TOTAL 524 SF