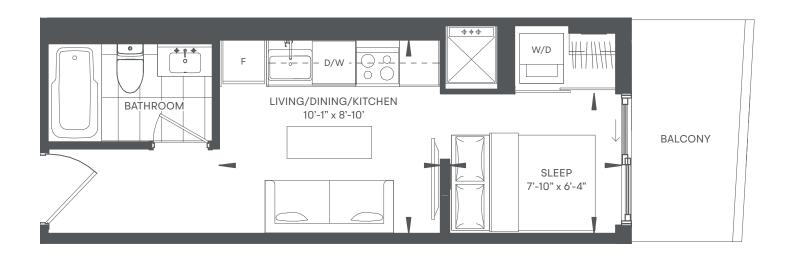

# FERN JR 1 BED / 1 BATH INDOOR 285 SF / OUTDOOR 38 SF / TOTAL 323 SF























### TEAL

1 BED / 1 BATH

INDOOR 445 SF / OUTDOOR 50 SF / TOTAL 495 SF



















### SPRING



1 BED / 1 BATH INDOOR 450 SF / OUTDOOR 103 SF / TOTAL 553 SF









#### HG 1BED / 1BATH



INDOOR 525 SF / OUTDOOR 87 SF / TOTAL 612 SF









## CACTUS



1 BED / 1 BATH INDOOR 512 SF / OUTDOOR 223 SF / TOTAL 735 SF









### NORI

OLIVE

1 BED + DEN / 1 BATH INDOOR 486 SF / OUTDOOR 38 SF / TOTAL 524 SF









### LEAF

1 BED + DEN / 1 BATH INDOOR 550 SF / TOTAL 550 SF











### PALM



1 BED + DEN / 1 BATH INDOOR 568 SF / OUTDOOR 58-64 SF / TOTAL 626-632 SF











#### FIR

1 BED + DEN / 2 BATH

INDOOR 577 SF / OUTDOOR 71 SF / TOTAL 648 SF







### BIRCH



1 BED + DEN / 2 BATH INDOOR 612 SF / OUTDOOR 58-81 SF / TOTAL 670-693 SF

SUITE 8 **BALCONY EXTENT**