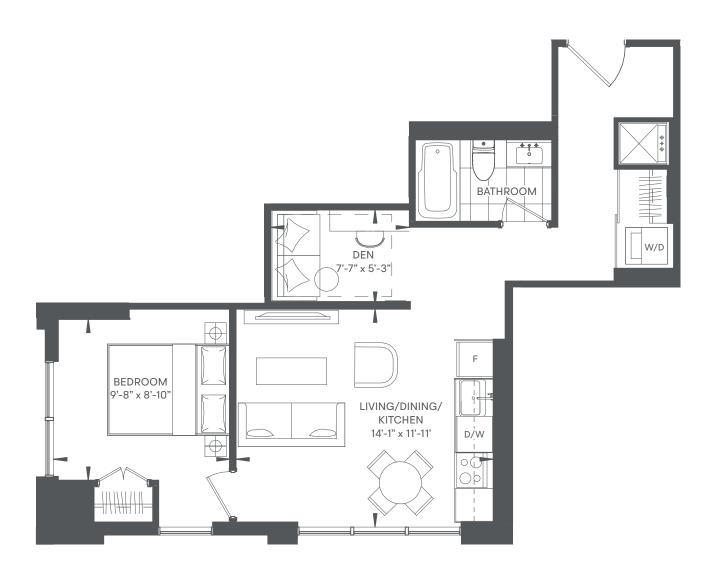

### NORI

OLIVE

1 BED + DEN / 1 BATH INDOOR 486 SF / OUTDOOR 38 SF / TOTAL 524 SF