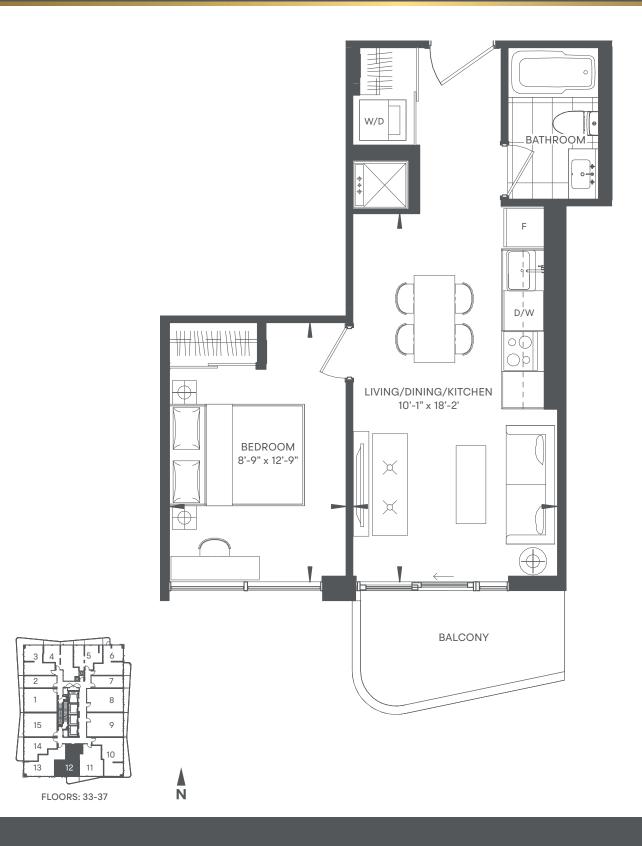

# FERN JR 1 BED / 1 BATH INDOOR 285 SF / OUTDOOR 38 SF / TOTAL 323 SF























### TEAL

1 BED / 1 BATH

INDOOR 445 SF / OUTDOOR 50 SF / TOTAL 495 SF



















### SPRING



1 BED / 1 BATH INDOOR 450 SF / OUTDOOR 103 SF / TOTAL 553 SF









#### HG 1BED / 1BATH



INDOOR 525 SF / OUTDOOR 87 SF / TOTAL 612 SF









## CACTUS



1 BED / 1 BATH INDOOR 512 SF / OUTDOOR 223 SF / TOTAL 735 SF









### NORI

OLIVE

1 BED + DEN / 1 BATH INDOOR 486 SF / OUTDOOR 38 SF / TOTAL 524 SF









### LEAF

1 BED + DEN / 1 BATH INDOOR 550 SF / TOTAL 550 SF











### PALM



1 BED + DEN / 1 BATH INDOOR 568 SF / OUTDOOR 58-64 SF / TOTAL 626-632 SF











#### FIR

1 BED + DEN / 2 BATH

INDOOR 577 SF / OUTDOOR 71 SF / TOTAL 648 SF







### BIRCH



1 BED + DEN / 2 BATH INDOOR 612 SF / OUTDOOR 58-81 SF / TOTAL 670-693 SF

SUITE 8 **BALCONY EXTENT** SHOWN DOTTED W/D BATHROOM ENSUITE-BEDROOM 11'-10" x 9'-2" **+** 0 BALCONY X X LIVI