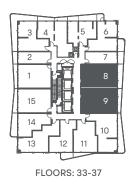

450 SF / OUTDOOR 103 SF / TOTAL 553 SF









#### HG 1BED / 1BATH



INDOOR 525 SF / OUTDOOR 87 SF / TOTAL 612 SF









## CACTUS



1 BED / 1 BATH INDOOR 512 SF / OUTDOOR 223 SF / TOTAL 735 SF









### NORI

OLIVE

1 BED + DEN / 1 BATH INDOOR 486 SF / OUTDOOR 38 SF / TOTAL 524 SF









### LEAF

1 BED + DEN / 1 BATH INDOOR 550 SF / TOTAL 550 SF











### PALM



1 BED + DEN / 1 BATH INDOOR 568 SF / OUTDOOR 58-64 SF / TOTAL 626-632 SF











#### FIR

1 BED + DEN / 2 BATH

INDOOR 577 SF / OUTDOOR 71 SF / TOTAL 648 SF







### BIRCH



1 BED + DEN / 2 BATH INDOOR 612 SF / OUTDOOR 58-81 SF / TOTAL 670-693 SF

SUITE 8 **BALCONY EXTENT** SHOWN DOTTED W/D BATHROOM ENSUITE-BEDROOM 11'-10" x 9'-2" **+** 0 BALCONY X X LIVING/DINING/KITCHEN DEN 20'-4" x 9'-8' 9'-0" x 8'-0"













INDOOR 625 SF / OUTDOOR 132 SF / TOTAL 757 SF