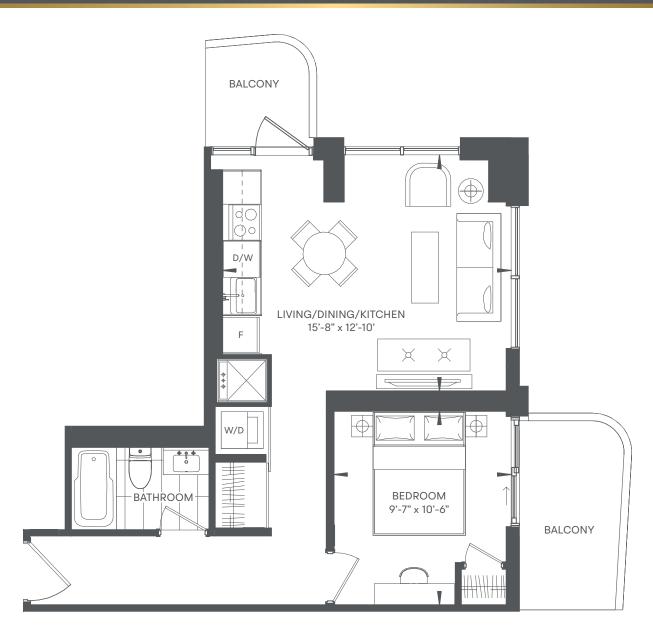

### NORI

OLIVE

1 BED + DEN / 1 BATH INDOOR 486 SF / OUTDOOR 38 SF / TOTAL 524 SF