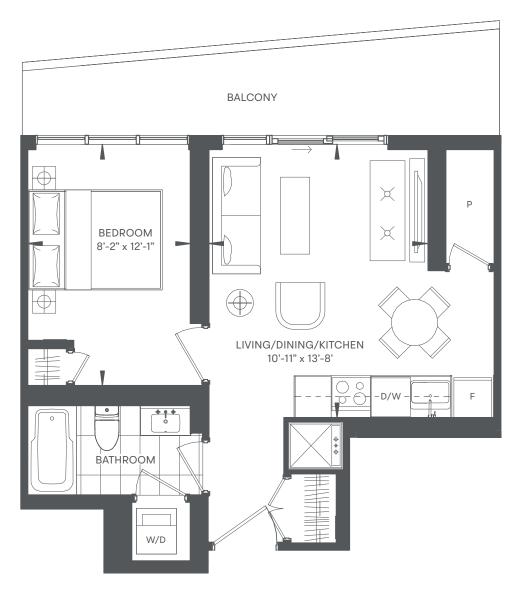

# FERN JR 1 BED / 1 BATH INDOOR 285 SF / OUTDOOR 38 SF / TOTAL 323 SF























### TEAL

1 BED / 1 BATH

INDOOR 445 SF / OUTDOOR 50 SF / TOTAL 495 SF



















### SPRING



1 BED / 1 BATH INDOOR 450 SF / OUTDOOR 103 SF / TOTAL 553 SF









#### HG 1BED / 1BATH



INDOOR 525 SF / OUTDOOR 87 SF / TOTAL 612 SF









## CACTUS



1 BED / 1 BATH INDOOR 512 SF / OUTDOOR 223 SF / TOTAL 735 SF









### NORI

OLIVE

1 BED + DEN / 1 BATH INDOOR 486 SF / OUTDOOR 38 SF / TOTAL 524 SF









### LEAF

1 BED + DEN / 1 BATH INDOOR 550 SF / TOTAL 550 SF











### PALM



1 BED + DEN / 1 BATH INDOOR 568 SF / OUTDOOR 58-64 SF / TOTAL 626-632 SF











#### FIR

1 BED + DEN / 2 BATH

INDOOR 577 SF / OUTDOOR 71 SF / TOTAL 648 SF







### BIRCH



1 BED + DEN / 2 BATH INDOOR 612 SF / OUTDOOR 58-81 SF / TOTAL 670-693 SF

SUITE 8 **BALCONY EXTENT** SHOWN DOTTED W/D BATHROOM ENSUITE-BEDROOM 11'-10" x 9'-2" **+** 0 BALCONY X X LIVING/DINING/KITCHEN DEN 20'-4" x 9'-8' 9'-0" x 8'-0"













INDOOR 625 SF / OUTDOOR 132