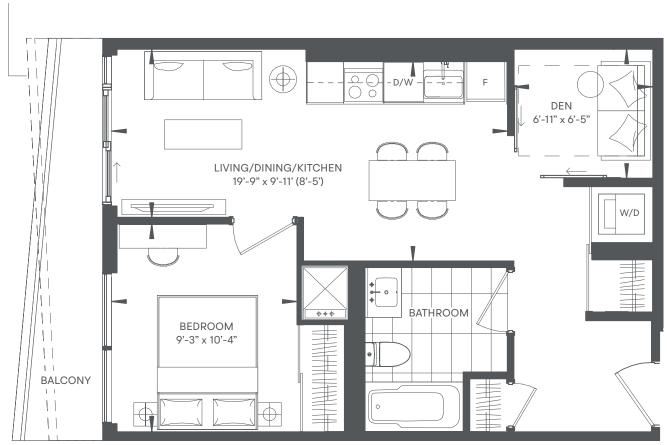

### BIRCH

1 BED + DEN / 2 BATH INDOOR 612 SF / OUTDOOR 58-81 SF / TOTAL 670-693 SF

SUITE 8 **BALCONY EXTENT** SHOWN DOTTED W/D BATHROOM ENSUITE-BEDROOM 11'-10" x 9'-2" **+** 0 BALCONY X X LIVING/DINING/KITCHEN DEN 20'-4" x 9'-8' 9'-0" x 8'-0"