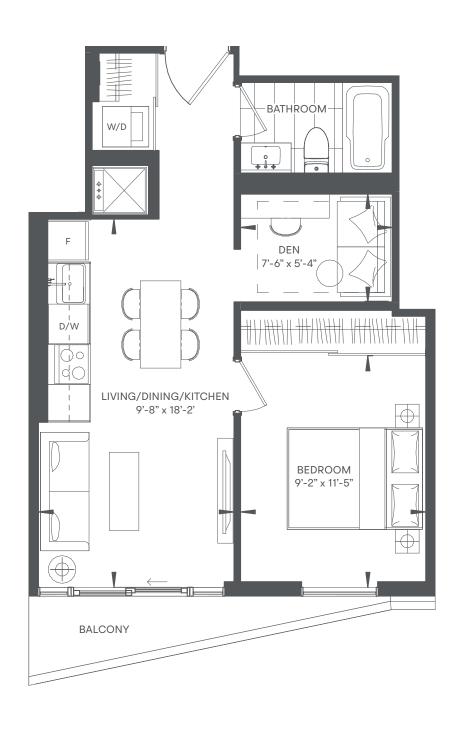

### NORI

OLIVE

1 BED + DEN / 1 BATH INDOOR 486 SF / OUTDOOR 38 SF / TOTAL 524 SF