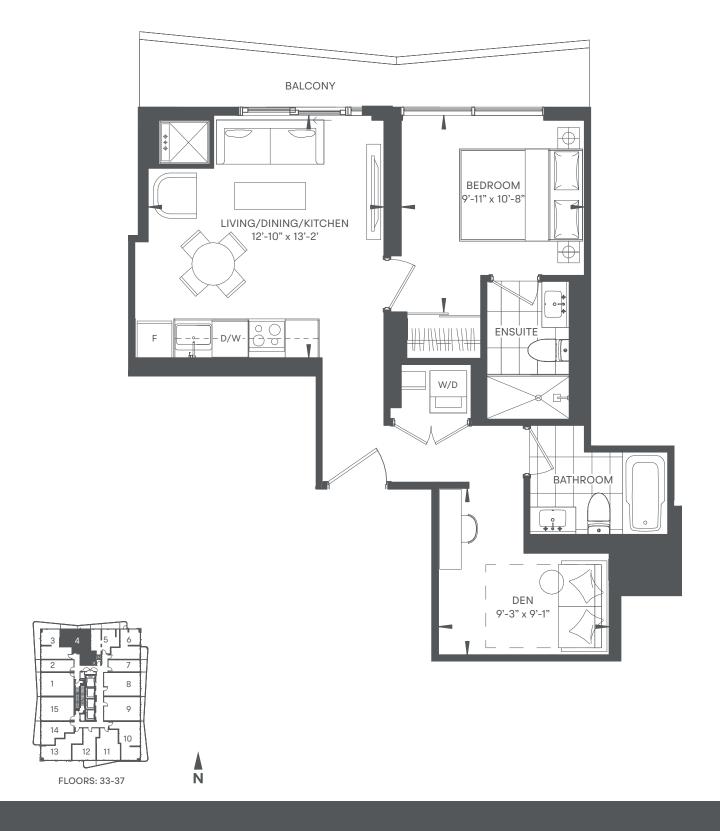

### NORI

OLIVE

1 BED + DEN / 1 BATH INDOOR 486 SF / OUTDOOR 38 SF / TOTAL 524 SF