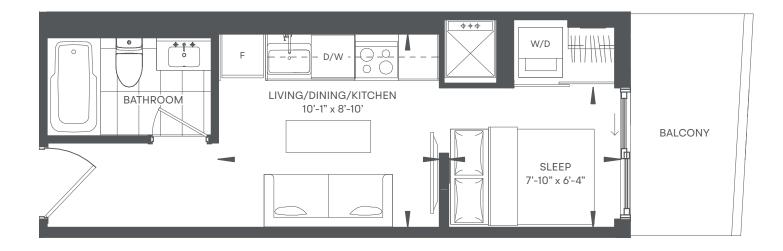

FLOORS: 33-37

eneral indication of the proposed layout only. All images and dimensions are not intended to form part of any agreement. Dimensions and layouts are not exact. Ie floor space may vary from stated floor area. Furniture and fixture representations are for illustration purposes only and do not reflect electrical plans for the si as, finishes, sizes and specifications are subject to change without notice. \*Unit sizes and balcony / terrace sizes vary based on floor and suite location. E. & O. E. r plans are interneed to ground al useable room sizes and usa es are sold unfurnished. Featu