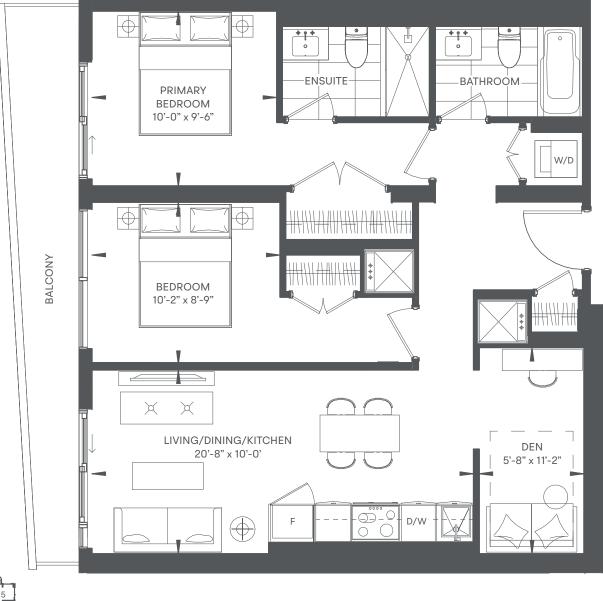

Floor plans are intended to give a general indication of the proposed layout only. All images and dimensions are not intended to form part of any agreement. Dimensions and layouts are not exact. Actual useable room sizes and usable floor space may vary from stated floor area. Furniture and fixture representations are for illustration purposes only and do not reflect electrical plans for the suite. Suites are sold unfurnished. Features, finishes, sizes and specifications are subject to change without notice. \*Unit sizes and balcony / terrace sizes vary based on floor and suite location. E. & O. E.